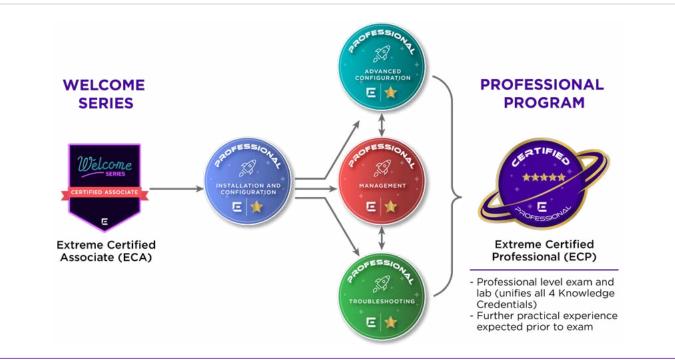

Whatever the role, whatever the professional aspirations, Extreme Networks now offers a wider choice of technical competency training enabling the differentiation between technical skills: installation, advanced configuration, management, and troubleshooting, empowering you to acquire recognition in the industry on your accomplishments. The Professional Program provides the unification of key skills coupled with knowledge credential choices to personalize to their role and expertise requirements.

• Installation and Configuration – the first Mandatory skill step on the progression path to the Professional certification

With specific Role Personas in mind, advanced skills preferences are provided to allow the development of skills fit for role requirements and business needs:

- Advanced Configuration
- Management
- Troubleshooting

Finally, to achieve Extreme Certified Professional accreditation, a practical assessment and exam will need to be passed unifying all the courses in the Professional Program.